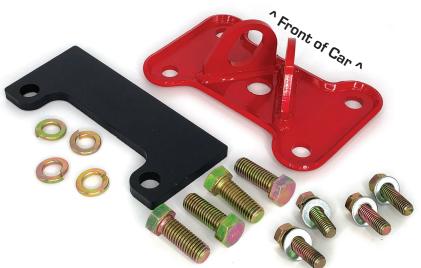

## Parts Listing:

Tow plate
Tow plate spacer (DK-08 Only)
9/16" bolts for 63-77 (DK-08 & SG-24-TM)
7/16" bolts for 78-79 (DK-08 & SG-25-TM)
Washers for 7/16" bolts (DK-08 & SG-25-TM)

- 1. Coilover Vettes will come with a spacer for correct fitment.
- 2. 63-77 Corvettes will use 9/16" bolts and lock washer if cover has not been replaced. 77-79 will use 7/16" bolts, lock washer and washers.
- 3. For 77-79 aftermarket covers, you may need move the bracket within the holes to fit correctly.
- 4. Torque to 50 ft lbs